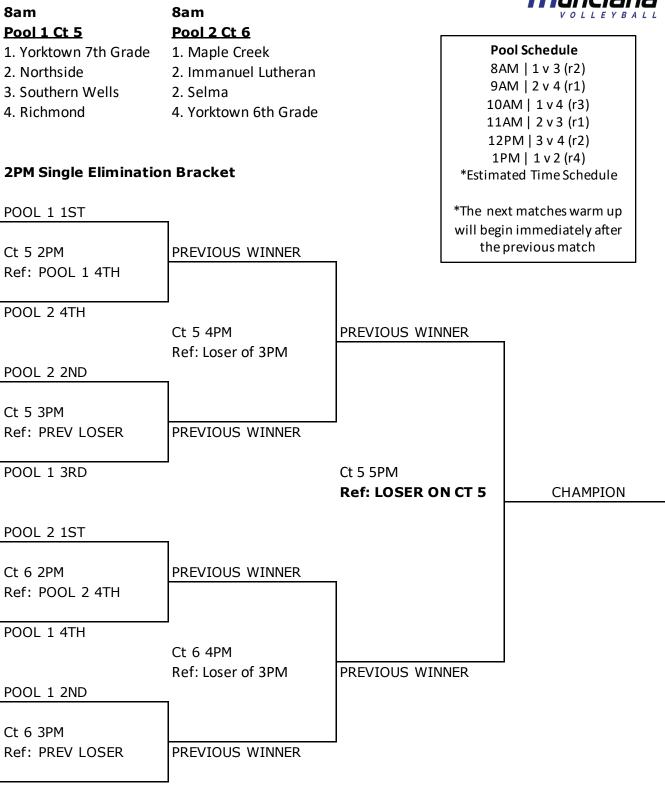

## 2024 Indiana Middle School State Championship

7th Grade Schedule

POOL 2 3RD

| <u>CT 1 POOL A (9AM)</u>      | <u>CT 2 POOL B (9AM)</u> | STATE CHAMPIONS<br>CT 3 POOL C (9AM) |                              |
|-------------------------------|--------------------------|--------------------------------------|------------------------------|
| 1. Yorktown                   | 1. Maple Creek           | 1. Our Lady of Mt Carmel             | Pool Schedule:               |
| 2. SLDM Cardinals             | 2. Westfield             | 2. Selma                             | 4 Team Pool                  |
| 3. Southwood                  | 3. Driver                | 3. Richmond                          | 1 v 3 (r2)                   |
| 3. 300010000                  | S. Driver                | 4. Northside                         | 2 v 4 (r1)                   |
|                               |                          | Northstac                            | 1 v 4 (r3)                   |
| <u>12pm CT 1 Crossover</u>    | 12pm CT 2 Crossover      | <u>1pm CT 2 Crossover</u>            | 2 v 3 (r1)<br>3 v 4 (r2)     |
| <u>Match 1</u>                | <u>Match 2</u>           | <u>Match 3</u>                       | 1 v 2 (r4)                   |
| Pool A 1st vs Pool B 1st      | Pool A 2nd vs Pool B 3rd | Pool A 3rd vs Pool B 2nd             |                              |
| Ref: Pool A 3rd               | Ref: Pool B 2nd          | Ref: Crossover Match 2 Lose          | ج 3 Team Pool                |
| Ref. Pool A Siu               |                          | Ref. Crossover Match 2 Lose          | 1 v 3 (r2)                   |
|                               |                          |                                      | 2 v 3 (r1)                   |
| CHAMPIONSHIP BRACKET          | -                        |                                      | 1 v 2 (r3)                   |
|                               |                          |                                      | -Cross over to follow-       |
|                               | Pool C 1st               | 7                                    | *The next matches warm up    |
|                               |                          |                                      | will begin immediately after |
| Crossover Match 1 Loser       | Ct 1 4PM Match 3         | Previous Winner                      | the previous match           |
|                               | Ref: Match 1 Loser       |                                      |                              |
| Ct 1 3PM Match 1              |                          |                                      |                              |
| Ref: Pool C 1st               |                          |                                      |                              |
|                               |                          |                                      |                              |
| Crossover Match 2 Winner      |                          |                                      |                              |
|                               |                          | Ct 1 5PM Match 5                     | Champion                     |
| Pool C 2nd                    |                          | Ref: Match 3 Loser                   |                              |
|                               | ]                        |                                      |                              |
| Ct 2 3PM Match 2              | Previous Winner          |                                      |                              |
| Ref: Crossover Match 1 Winner |                          | 7                                    |                              |
|                               | Ct 2 4PM Match 4         |                                      |                              |
| Crossover Match 3 Winner      |                          | Previous Winner                      |                              |
|                               |                          |                                      |                              |
|                               | Crossover Match 1 Winner |                                      |                              |
|                               |                          |                                      |                              |
| CONSOLATION BRACKET           |                          |                                      |                              |
| CONJOLATION DIVACILI          |                          |                                      |                              |
| Pool C 3rd                    |                          |                                      |                              |
|                               | 1                        |                                      |                              |
| Ct 2 2DN/ Match 1             | Provious Minnor          |                                      |                              |
| Ct 3 3PM Match 1              | Previous Winner          | Г                                    |                              |
| Ref: Crossover 3 Loser        |                          |                                      |                              |
|                               |                          | 5.1.51                               |                              |
| Crossover 2 Loser             | Ct 3 5PM Match 3         | 5th Place                            |                              |
|                               | Ref: Match 2 Loser       |                                      |                              |
| Pool C 4th                    | 1                        |                                      |                              |
|                               |                          |                                      |                              |
| Ct 3 4PM Match 2              |                          | _                                    |                              |
| Ref: Match 4 Loser            | Previous Winner          |                                      |                              |
|                               | ]                        |                                      |                              |
| Crossover 3 Loser             |                          |                                      |                              |